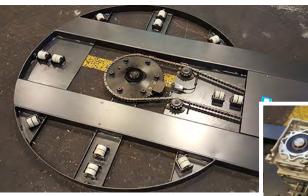

\* 3-year parts warranty \* (unlimited cycles)

(24) Heavy-Duty Sealed Bearing Nylon Rollers

Film Carriage Assembly

**Control Panel** 