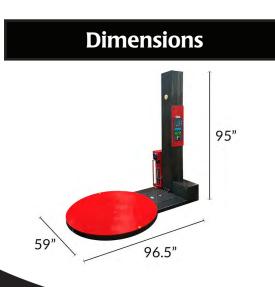

#### **Specifications**

- 59" diameter / 10mm thick turntable
- 87" max wrap height
- 0 12 RPM turntable speed
- Schneider Electric
- variable frequency drives
- PC board control

Power requirement: 110VAC / 60Hz Max. load: 3,500lbs Machine weight: 1,100lbs