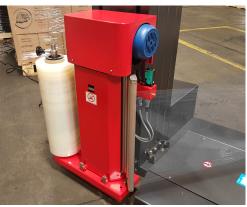

#### **Standard Features**

- Semi-automatic or manual operation
- Simplified control panel for easy operation
- ALHS (Auto Load-Height Sensor) photo eye
- 250% Powered pre-stretch / 20" film carriage
- Soft start/stop turntable
- Manual pallet jack ramp

\* 3-year parts warranty \* (unlimited cycles)

(24) Heavy-Duty Sealed Bearing Nylon Rollers

Film Carriage Assembly

**Control Panel** 